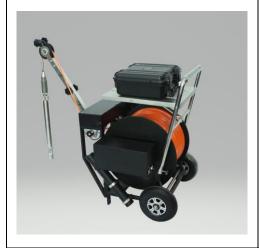

# 45mm HD Dual Deep Well Inspection Camera System D10015APT-Dual

Application: Deep well/Borehole

### Feature:

\* Φ45mm small HD Dual camera head,side lens 360°rotation

\*Resolution: 1.3MP HD

\* Water depth: 500M

\*13inch big HD display

- \* 200m-500m twist wires cable with electric winch
- \* Electric winch winding speed adjustable
- \* HD DVR control box with Audio/video recording function
- \* Built-in 128G Solid State Drives to storage video /Audio files
- \* Built-in compass and temperature sensor

## **Electric Winch**

- \*Winding speed: 0~20m/min
- \*Cable speed adjustable
- \*Ф8mm Kevlar cable 100-500m length
- \*300M and above there will must be with automatic wiring arrange device
- \*Power supply AC 110/AC230V, DC12~24V
- \*On screen depth encoder
- \*Electric cable rolling

#### **Monitor:**

- \* 13"HD industrial color monitor
- \* Display model 4:3
- \* Resolution 1024\*768
- \* Menu language 9 languages optional

#### **Control Panel:**

- \* DVR control box with audio, video recording and photography function
- \* Camera video resolution is 720P
- \* USB wireless keyboard to typewrite the words
- \* Built in 10500mA li-ion rechargeable battery, support control unit working more than 5hours.
- \* Manual Focus aditable keys (MF+/MF-)
- \* Digital Zoom in/out keys
- \* Video input option: Borehole Camera
- \* Winch operating knob (adjusting speed, cable up and down, brake)
- \* Camera rotation control button
- \* On-screen depth encoder, temperature and direction
- \* AC110V-230V input port, AC power supply for electrical winch working

#### **Built in WIFI transmitter**

- \* Using intelligent terminals as display and recording device
- \* Transmitter distance 30m
- \* Through WIFI wireless transmit video to Android, Apply OS or MID terminal
- \* Non-interference for 2.4G wireless remote control