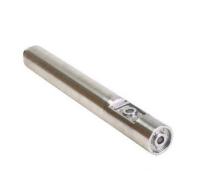

#### **HD Camera Head**

- \*Φ45mm dual view(side/down) rotation camera head
- \*Pan 360° rotation, Wateproof 50bars
- \*1/3 CMOS,1.3MP pixel HD camera sensor
- \*Side camera with manual focus function
- \*Stainless steel camera housing
- \*PC LED light cover
- \*Total weight is 2.4KG
- \*6pcs high light LED for side camera
- \*6pcs high light LED for down camera
- \*Lens window sapphire glass