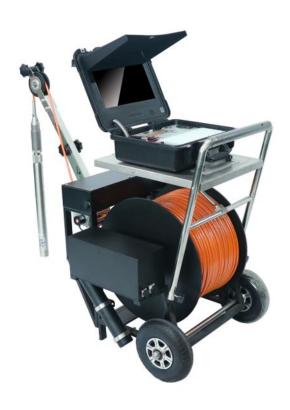

# 45mm HD Dual Deep Well Inspection Camera System D10015APT-Dual

Application: Deep well/Borehole

### Feature:

\* Φ45mm small HD Dual camera head,side lens 360°rotation

\*Resolution: 1.3MP HD

\* Water depth: 500M

\*13inch big HD display

- \* 200m-500m twist wires cable with electric winch
- \* Electric winch winding speed adjustable
- \* HD DVR control box with Audio/video recording function
- \* Built-in 128G Solid State Drives to storage video /Audio files
- \* Built-in compass and temperature sensor

## **Electric Winch**

- \*Winding speed: 0~20m/min
- \*Cable speed adjustable
- \*Ф8mm Kevlar cable 100-500m length
- \*300M and above there will must be with automatic wiring arrange device
- \*Power supply AC 110/AC230V, DC12~24V
- \*On screen depth encoder
- \*Electric cable rolling

#### **Monitor:**

- \* 13"HD industrial color monitor
- \* Display model 4:3
- \* Resolution 1024\*768
- \* Menu language 9 languages optional

#### **Control Panel:**

- \* DVR control box with audio, video recording and photography function
- \* Camera video resolution is 720P
- \* USB wireless keyboard to typewrite the words
- \* Built in 10500mA li-ion rechargeable battery, support control unit working more than 5hours.
- \* Manual Focus aditable keys (MF+/MF-)
- \* Digital Zoom in/out keys
- \* Video input option: Borehole Camera
- \* Winch operating knob (adjusting speed, cable up and down, brake)
- \* Camera rotation control button
- \* On-screen depth encoder, temperature and direction
- \* AC110V-230V input port, AC power supply for electrical winch working

#### **Built in WIFI transmitter**

- \* Using intelligent terminals as display and recording device
- \* Transmitter distance 30m
- \* Through WIFI wireless transmit video to Android, Apply OS or MID terminal
- \* Non-interference for 2.4G wireless remote control

# **Control Unit Panel Buttons Function Declaration**

Gross weight: 200M 131KG;300M 151KG; 400M 171KG; 500M 191KG

Wooden Packing Size: L830mm\*W650mm\*H880mm

\*Patent Pending Design \*

**ROYAL TOOL(HONGKONG)LIMITED**No. 38,Mingquan Road, Zhongshan city, Guangdong Province ,China 528400. E-mail:info@royaltoolpro.com Tel:086 0735 7640815/086 0760 8880 1865 Phone:086 18565801348 www.royaltoolpro.com