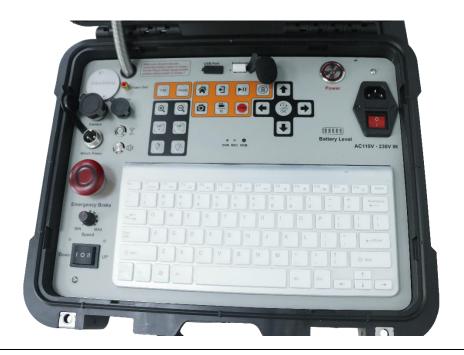

#### **Control Panel:**

- \* DVR control box with audio, video recording and photography function
- \* Camera video resolution is 720P
- \* USB wireless keyboard to typewrite the words
- \* Built in 10500mA li-ion rechargeable battery, support control unit working more than 5hours.
- \* Manual Focus aditable keys (MF+/MF-)
- \* Digital Zoom in/out keys
- \* Video input option: Borehole Camera
- \* Winch operating knob (adjusting speed, cable up and down, brake)
- \* Camera rotation control button
- \* On-screen depth encoder, temperature and direction
- \* AC110V-230V input port, AC power supply for electrical winch working

# **Control Unit Panel Buttons Function Declaration**

Gross weight: 200M 131KG;300M 151KG; 400M 171KG; 500M 191KG

Wooden Packing Size: L830mm\*W650mm\*H880mm

\*Patent Pending Design \*

**ROYAL TOOL(HONGKONG)LIMITED**No. 38,Mingquan Road, Zhongshan city, Guangdong Province ,China 528400. E-mail:info@royaltoolpro.com Tel:086 0735 7640815/086 0760 8880 1865 Phone:086 18565801348 www.royaltoolpro.com