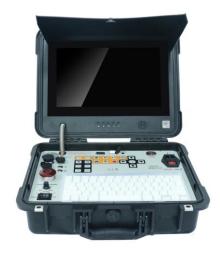

# 45mm HD Dual Deep Well Inspection Camera System D10015APT-Dual

Application: Deep well/Borehole

#### **Monitor:**

- \* 13"HD industrial color monitor
- \* Display model 4:3
- \* Resolution 1024\*768
- \* Menu language 9 languages optional

#### **Control Panel:**

- \* DVR control box with audio, video recording and photography function
- \* Camera video resolution is 720P
- \* USB wireless keyboard to typewrite the words
- \* Built in 10500mA li-ion rechargeable battery, support control unit working more than 5hours.
- \* Manual Focus aditable keys (MF+/MF-)
- \* Digital Zoom in/out keys
- \* Video input option: Borehole Camera
- \* Winch operating knob (adjusting speed, cable up and down, brake)
- \* Camera rotation control button
- \* On-screen depth encoder, temperature and direction
- \* AC110V-230V input port, AC power supply for electrical winch working