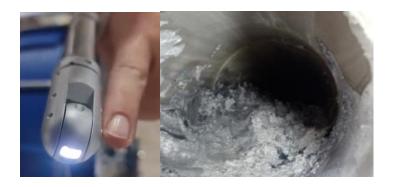

#### Camera

Ф28mm head, Pan:360° Tilt:180°

Resolution:900TVL

Built-in 2 pcs led lights, dimness available

View angle:120°

Waterproof: IP 68, Up to 20M Built-in 512Hz transmitter

Self-level and auto reset function