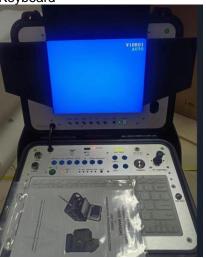

#### Suitcase

10inch LCD screen Video compress:MPEG-4

Video, audio recording

Storage: USB and SD card (Max 32G)

Menu Language: 8Languages

(English/French/German/Italian/Spanish/Portugese/Russian/Dutch)

Built-in rechargeable li-ion battery

Keyboard