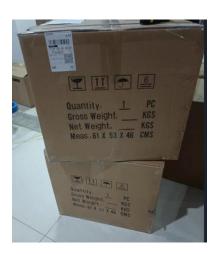

Digital meter-counter

Separate cable wheel is available

One packing carton: 61cm\*54cm\*47cm; Gross/net weight:17kg/16kg

FQA

Q:Why Φ36mm and Φ50mm skids are not the same high?
 A:Smaller and short skid at the front of camera to reduce the weight and help the camera to move smoothly in long way. Besides, it goes bend small pipe easily.