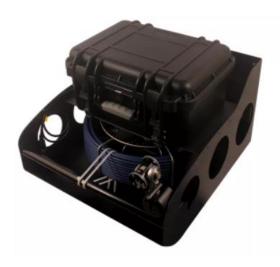

#### Suitcase

10inch LCD screen Video compress:MPEG-4

Video, audio recording

Storage: USB and SD card (Max 32G)

Menu Language: 8Languages

(English/French/German/Italian/Spanish/Portugese/Russian/Dutch)

Built-in rechargeable li-ion battery

Digital meter-counter

Separate cable wheel is available

One packing carton: 61cm\*54cm\*47cm; Gross/net weight:17kg/16kg

FQA

Q:Why Φ36mm and Φ50mm skids are not the same high?
 A:Smaller and short skid at the front of camera to reduce the weight and help the camera to move smoothly in long way. Besides, it goes bend small pipe easily.