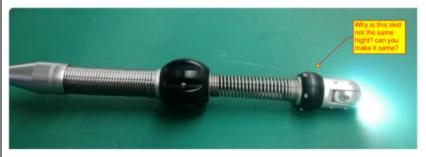

Digital meter-counter

Separate cable wheel is available

One packing carton: 61cm\*54cm\*47cm; Gross/net weight:17kg/16kg

FQA

Q:Why Φ36mm and Φ50mm skids are not the same high?
 A:Smaller and short skid at the front of camera to reduce the weight and help the camera to move smoothly in long way. Besides, it goes bend small pipe easily.