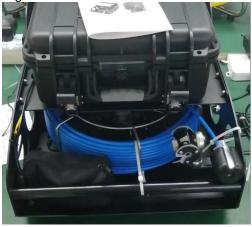

#### Camera

Ф28mm head, Pan:360° Tilt:180°

Resolution:900TVL

Built-in 2 pcs led lights, dimness available

View angle:120°

Waterproof: IP 68, Up to 20M Built-in 512Hz transmitter

Self-level and auto reset function

#### Suitcase

10inch LCD screen Video compress:MPEG-4

Video, audio recording

Storage: USB and SD card (Max 32G)

Menu Language: 8Languages

(English/French/German/Italian/Spanish/Portugese/Russian/Dutch)

Built-in rechargeable li-ion battery

Keyboard