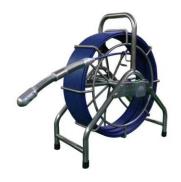

## ROYAL TOOL(HONGKONG)LIMITED

No. 38,Mingquan Road, Zhongshan city, Guangdong Province ,China 528400. E-mail:info@royaltoolpro.com Tel:08607357640815/076088801865 www.royaltoolpro.com

Φ8MM fiberglass rod blue cable Standard cable length: 30M 40M(max)

Digital meter-counter

Separate cable wheel is available

One packing carton: 61cm\*54cm\*47cm; Gross/net weight:17kg/16kg

FQA

Q:Why Φ36mm and Φ50mm skids are not the same high?
 A:Smaller and short skid at the front of camera to reduce the weight and help the camera to move smoothly in long way. Besides, it goes bend small pipe easily.