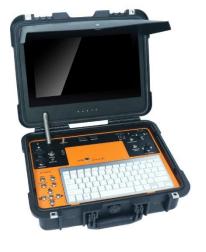

# AHD Pan and Tilt Deep Well Inspection Camera System D10000PT

Application: Deep well/Borehole

#### Feature:

- \* 360 degree rotation camera head, Pan 360°, Tilt 180°
- \* 1/3 CMOS,1.3MP pilex HD camera head, waterproof up to 10 bars
- \* 13inch IPS lcd screen, 1280\*720 resolution
- \* DVR control box with audio, video recording and photography function.
- \* Dia7mm flexible copper axis cable, it can make good camera image for long cable
- \* USB bluetooth keyboard to typewrite the words
- \* Built in 8800mA li-ion battery, support uint working more than 6 hours
- \* Digital meter counter function, error is less than 1%

## Cabe Reel

- \* flexible copper axis cable
- \* Cable diameter ø7mm
- \* Cable length from 100m to 200m optional
- \* Reel size 70 x 28 x 84cm

**Control Box** 

- \* PT camera Joystick & manual foucs Joystick
- \* HD DVR SYSTEM with recording 720P video
- \* DVR recording system with AVI video format
- \* USB bluetooth Keyboard real time typewriting
- \* USB port to connect storage device (16G USB flash disk)
- \* Built-in 8800mA rechargeable Li-ion Battery Pack
- \* Battery level indicator
- \* Sunshade is included
- \* Box size 42x33x15cm
- \* AC 110V-240V 1.5A power charger
- \* Charging time 8 hours, working time about 5 hours