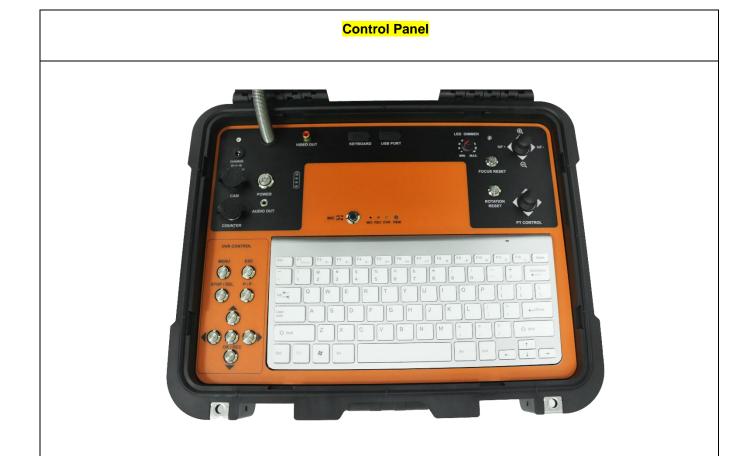

## Cabe Reel

- \* flexible copper axis cable
- \* Cable diameter ø7mm
- \* Cable length from 100m to 200m optional
- \* Reel size 70 x 28 x 84cm

**Control Box** 

- \* PT camera Joystick & manual foucs Joystick
- \* HD DVR SYSTEM with recording 720P video
- \* DVR recording system with AVI video format
- \* USB bluetooth Keyboard real time typewriting
- \* USB port to connect storage device (16G USB flash disk)
- \* Built-in 8800mA rechargeable Li-ion Battery Pack
- \* Battery level indicator
- \* Sunshade is included
- \* Box size 42x33x15cm
- \* AC 110V-240V 1.5A power charger
- \* Charging time 8 hours, working time about 5 hours