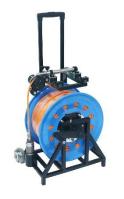

## Cabe Reel

- \* flexible copper axis cable
- \* Cable diameter ø7mm
- \* Cable length from 100m to 200m optional
- \* Reel size 70 x 28 x 84cm

**Control Box** 

- \* PT camera Joystick & manual foucs Joystick
- \* HD DVR SYSTEM with recording 720P video
- \* DVR recording system with AVI video format
- \* USB bluetooth Keyboard real time typewriting
- \* USB port to connect storage device (16G USB flash disk)
- \* Built-in 8800mA rechargeable Li-ion Battery Pack
- \* Battery level indicator
- \* Sunshade is included
- \* Box size 42x33x15cm
- \* AC 110V-240V 1.5A power charger
- \* Charging time 8 hours, working time about 5 hours

Gross weight: 17KG

Packing Carton Size:60\*41\*74cm; 48.5X21.5X42.5cm

MOQ: 1 unit

Delivery time: Sample order 7 days Bulk order: 15days.

Payment: T/T,Paypal,West Union

\*Patent Pending Design \*

ROYAL TOOL(HONGKONG)LIMITED