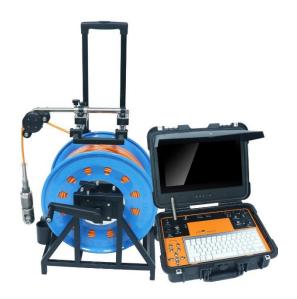

# AHD Pan and Tilt Deep Well Inspection Camera System D10000PT

Application: Deep well/Borehole

#### Feature:

- \* 360 degree rotation camera head, Pan 360°, Tilt 180°
- \* 1/3 CMOS,1.3MP pilex HD camera head, waterproof up to 10 bars
- \* 13inch IPS lcd screen, 1280\*720 resolution
- \* DVR control box with audio, video recording and photography function.
- \* Dia7mm flexible copper axis cable, it can make good camera image for long cable
- \* USB bluetooth keyboard to typewrite the words
- \* Built in 8800mA li-ion battery, support uint working more than 6 hours
- \* Digital meter counter function, error is less than 1%

## Cabe Reel

- \* flexible copper axis cable
- \* Cable diameter ø7mm
- \* Cable length from 100m to 200m optional
- \* Reel size 70 x 28 x 84cm

**Control Box** 

- \* PT camera Joystick & manual foucs Joystick
- \* HD DVR SYSTEM with recording 720P video
- \* DVR recording system with AVI video format
- \* USB bluetooth Keyboard real time typewriting
- \* USB port to connect storage device (16G USB flash disk)
- \* Built-in 8800mA rechargeable Li-ion Battery Pack
- \* Battery level indicator
- \* Sunshade is included
- \* Box size 42x33x15cm
- \* AC 110V-240V 1.5A power charger
- \* Charging time 8 hours, working time about 5 hours

Gross weight: 17KG

Packing Carton Size:60\*41\*74cm; 48.5X21.5X42.5cm

MOQ: 1 unit

Delivery time: Sample order 7 days Bulk order: 15days.

Payment: T/T,Paypal,West Union

\*Patent Pending Design \*

ROYAL TOOL(HONGKONG)LIMITED