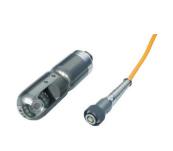

#### Camera Head

- \* Camera size 50mm x 154mm, sensor 1/3" CMOS ,1.3MP pixel
- \* Waterproof IP68 up to 10 bar
- \* View range 120°
- \* Rotation: Pan 360°, Tilt 180°
- \* lens position automatic reset
- \* 6pcs high light LED lighting adjustable
- \* Detachable connection to Cable Reel
- \* Lens window sapphire glass
- \* PC LED cover, leakproofness better